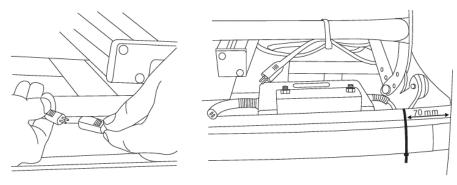

## Step 3

Connect the Rechargeable Battery Pack to the reclining motor's extension cable, which is securely attached to the rear seat mechanism. Secure the cable leading to the battery by using a cable tie. Please maintain a distance of approx. 7 cm (2.75 inch) from the frame corner.

#### Step 4

Return the chair upright. Attach the back by placing the metal posts into the rear sleeves until they click into place. You can check this lock by lifting the back. Please be careful not to damage the leather when joining the back and seat. Attach the rear Velcro flap (skirt) again as indicated.