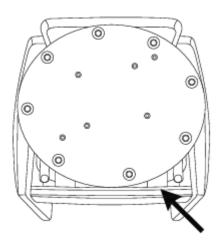

### How to install battery pack:

Step 1

Please protect your floor and recliner by placing a blanket on the floor before turning the chair base upside down to gain access to the mechanism. You will notice a preinstalled plastic mounting bracket on the lower part of the back chair frame.