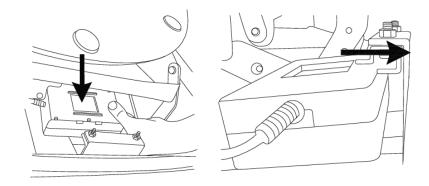

Step 2 Attach the enclosed Rechargeable Battery Pack using its 'Snap-On' system with the pre-installed mounting plastic bracket.

## Step 3

Connect the Rechargeable Battery Pack to the reclining motor's extension cable, which is securely attached to the rear seat mechanism. Secure the cable leading to the battery by using a cable tie. Please maintain a distance of approx. 7 cm (2.75 inch) from the frame corner.