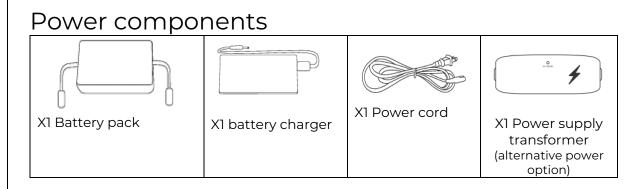

## Paramount Power Recliner

Assembly Instructions

# URBAN BARN



### How to install battery pack:

Step 1

Please protect your floor and recliner by placing a blanket on the floor before turning the chair base upside down to gain access to the mechanism. You will notice a preinstalled plastic mounting bracket on the lower part of the back chair frame.



Step 2 Attach the enclosed Rechargeable Battery Pack using its 'Snap-On' system with the pre-installed mounting plastic bracket.



## Step 3

Connect the Rechargeable Battery Pack to the reclining motor's extension cable, which is securely attached to the rear seat mechanism. Secure the cable leading to the battery by using a cable tie. Please maintain a distance of approx. 7 cm (2.75 inch) from the frame corner.



#### Step 4

Return the chair upright. Attach the back by placing the metal posts int