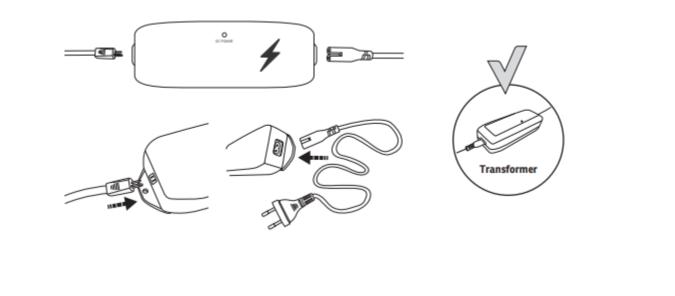

## URBAN BARN

Your Paramount Power Recliner includes a transformer power supply, giving you the option to connect it directly to a power outlet.

Step1 Connect the cable from the reclining motor to the power supply transformer. The extension cable is already connected to the motor and securely attached to the rear seat mechanism.

Step 2 Connect the power cord to the power supply transformer. Make sure that all connections are properly secured and away from moving parts and the mechanism.