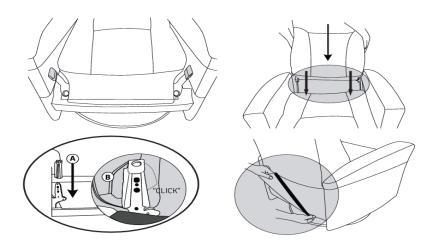

### How to install battery pack:

Step 1

Please protect your floor and recliner by placing a blanket on the floor before turning the chair base upside down to gain access to the mechanism. You will notice a preinstalled plastic mounting bracket on the lower part of the back chair frame.

Step 2 Attach the enclosed Rechargeable Battery Pack using its 'Snap-On' system with the pre-installed mounting plastic bracket.

## Step 3

Connect the Rechargeable Battery Pack to the reclining motor's extension cable, which is securely attached to the rear seat mechanism. Secure the cable leading to the battery by using a cable tie. Please maintain a distance of approx. 7 cm (2.75 inch) from the frame corner.

#### Step 4

Return the chair upright. Attach the back by placing the metal posts into the rear sleeves until they click into place. You can check this lock by lifting the back. Please be careful not to damage the leather when joining the back and seat. Attach the rear Velcro flap (skirt) again as indicated.